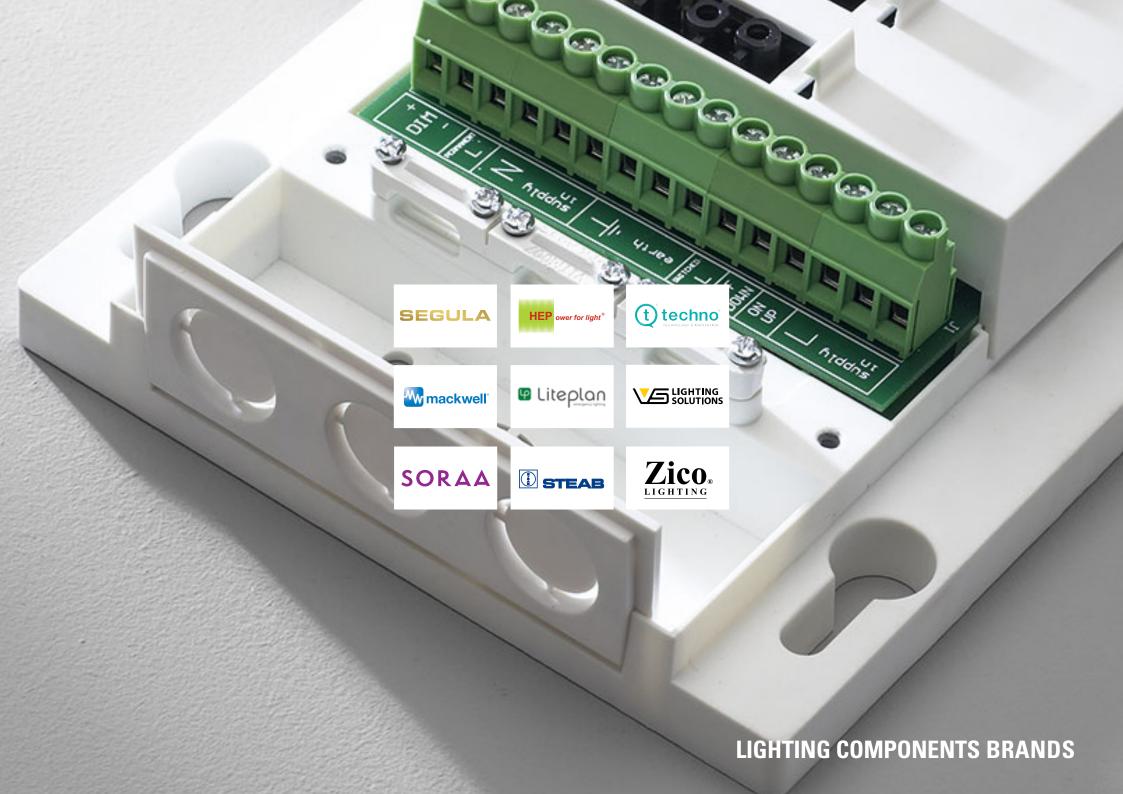

In line with its vision of "becoming the lighting supplier of choice in the region", Huda Lighting expanded its range of offerings to include certain related components such as lamps, drivers connectors and emergency kits.

The following list of products form a foundation of a strong and reliable Lighting Components Department:

- LED Drivers
- Electronic Ballasts and transformers
- LED Emergency Kits
- LED lamps
- Specialty Connectors